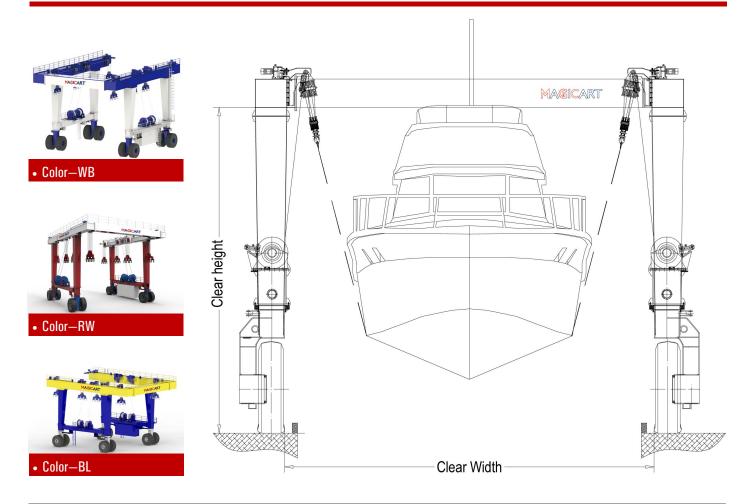

# **Model Selection**

| Model   | Capacity<br>(tons) | Clear Width<br>(m) | Clear Height<br>(m) |
|---------|--------------------|--------------------|---------------------|
| BH 10   | 10                 | 4.9                | 5.1                 |
| BH 15   | 15                 | 5.6                | 5.8                 |
| BH 25   | 25                 | 5.6                | 5.8                 |
| BH 35   | 35                 | 5.6                | 5.8                 |
| BH 50   | 50                 | 6.4                | 6.6                 |
| BH 60   | 60                 | 6.6                | 6.8                 |
| BH 75   | 75                 | 6.8                | 7.0                 |
| BH 100  | 100                | 8.4                | 8.1                 |
| BH 150  | 150                | 9.0                | 9.4                 |
| BH 200  | 200                | 9.6                | 10.0                |
| BH 250  | 250                | 9.6                | 10.0                |
| BH 300  | 300                | 10.2               | 10.6                |
| BH 400  | 400                | 11.0               | 11.4                |
| BH 500  | 500                | 12.0               | 12.4                |
| BH 600  | 600                | 13.0               | 13.4                |
| BH 700  | 800                | 14.0               | 14.4                |
| BH 800  | 900                | 15.0               | 15.4                |
| BH 1000 | 1000               | 17.0               | 17.4                |
|         | CUSTOMISED         | CUSTOMISED         | CUSTOMISED          |