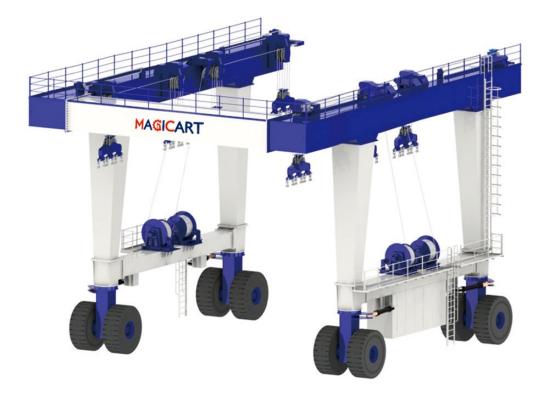

#### BH model

is a boat lifting equipment of MAGICART designed for boat transfer, launch, owns high investment value for shipyard.

#### Features

- Portable wireless controller
- 4 travel motion alarms
- 4 working situation lights
- 3%~10% gradient travel design
- Powered by Diesel Engine
- Danfoss or Rexroth hydraulic system
- 2 or 4 wheel steering
- Pivot steer, Ackermann steer, 90° steer
- Operation station for standby
- Programmable PLC Electronic Control System
- Electronic, stepless speed, infinitely variable controls for hoisting, traverse and travel.
- High strength protective sling belts