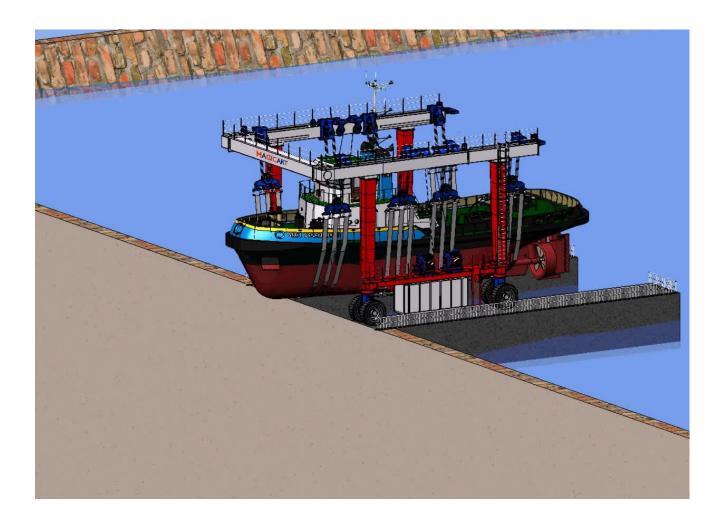

### Powerboat

Lift, transfer, launch and retrieve of power boat in port , shipyard.

**Tugs & OSVS** To launch or repair, the mobile boat hoist is a good choice.

## Shipyard

A better lifting equipment with high mobility for ship repair